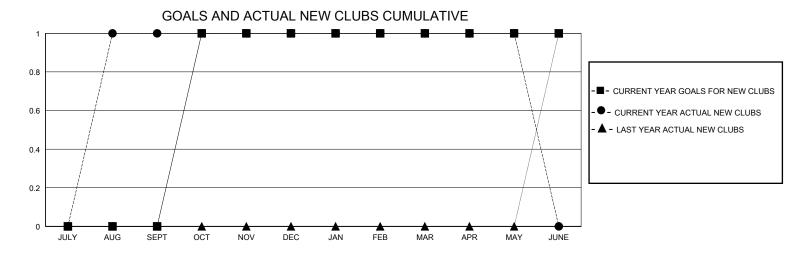

## District 201Q3

Results as of: 5/31/2020

| GMT:                  |               | GMT CA    |               |                       |                        |                         |                                                    |  |  |
|-----------------------|---------------|-----------|---------------|-----------------------|------------------------|-------------------------|----------------------------------------------------|--|--|
|                       | Club          | os        |               | Members               |                        |                         |                                                    |  |  |
| RESULTS FOR 2019-2020 |               |           |               | RESULTS FOR 2019-2020 |                        |                         |                                                    |  |  |
| QUARTER               | NEW CLUB GOAL | NEW CLUBS | DROPPED CLUBS | QUARTER MEM           | BER GROWTH NET<br>GOAL | MEMBER GROWTH<br>ACTUAL | DROPPED<br>MEMBERS ACTUAL<br>(including transfers) |  |  |
| JULY/AUG/SEPT         | 0             | 1         | 0             | JULY/AUG/SEPT         | 65                     | 77                      | 85                                                 |  |  |
| OCT/NOV/DEC           | 1             | 0         | 0             | OCT/NOV/DEC           | 55                     | 58                      | 81                                                 |  |  |
| JAN/FEB/MAR           | 0             | 0         | 0             | JAN/FEB/MAR           | 65                     | 54                      | 71                                                 |  |  |
| APR/MAY/JUNE          | 0             | 0         | 0             | APR/MAY/JUNE          | 55                     | 25                      | 40                                                 |  |  |