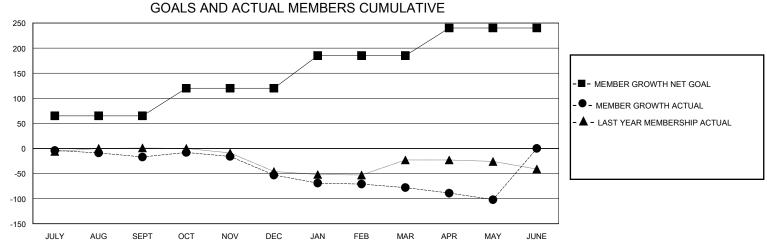

## District 201Q3

Results as of: 5/31/2020

| GMT:                  |               | GMT CA    |               |                       |                        |                         |                                                    |  |  |
|-----------------------|---------------|-----------|---------------|-----------------------|------------------------|-------------------------|----------------------------------------------------|--|--|
|                       | Club          | os        |               | Members               |                        |                         |                                                    |  |  |
| RESULTS FOR 2019-2020 |               |           |               | RESULTS FOR 2019-2020 |                        |                         |                                                    |  |  |
| QUARTER               | NEW CLUB GOAL | NEW CLUBS | DROPPED CLUBS | QUARTER MEM           | BER GROWTH NET<br>GOAL | MEMBER GROWTH<br>ACTUAL | DROPPED<br>MEMBERS ACTUAL<br>(including transfers) |  |  |
| JULY/AUG/SEPT         | 0             | 1         | 0             | JULY/AUG/SEPT         | 65                     | 77                      | 85                                                 |  |  |
| OCT/NOV/DEC           | 1             | 0         | 0             | OCT/NOV/DEC           | 55                     | 58                      | 81                                                 |  |  |
| JAN/FEB/MAR           | 0             | 0         | 0             | JAN/FEB/MAR           | 65                     | 54                      | 71                                                 |  |  |
| APR/MAY/JUNE          | 0             | 0         | 0             | APR/MAY/JUNE          | 55                     | 25                      | 40                                                 |  |  |